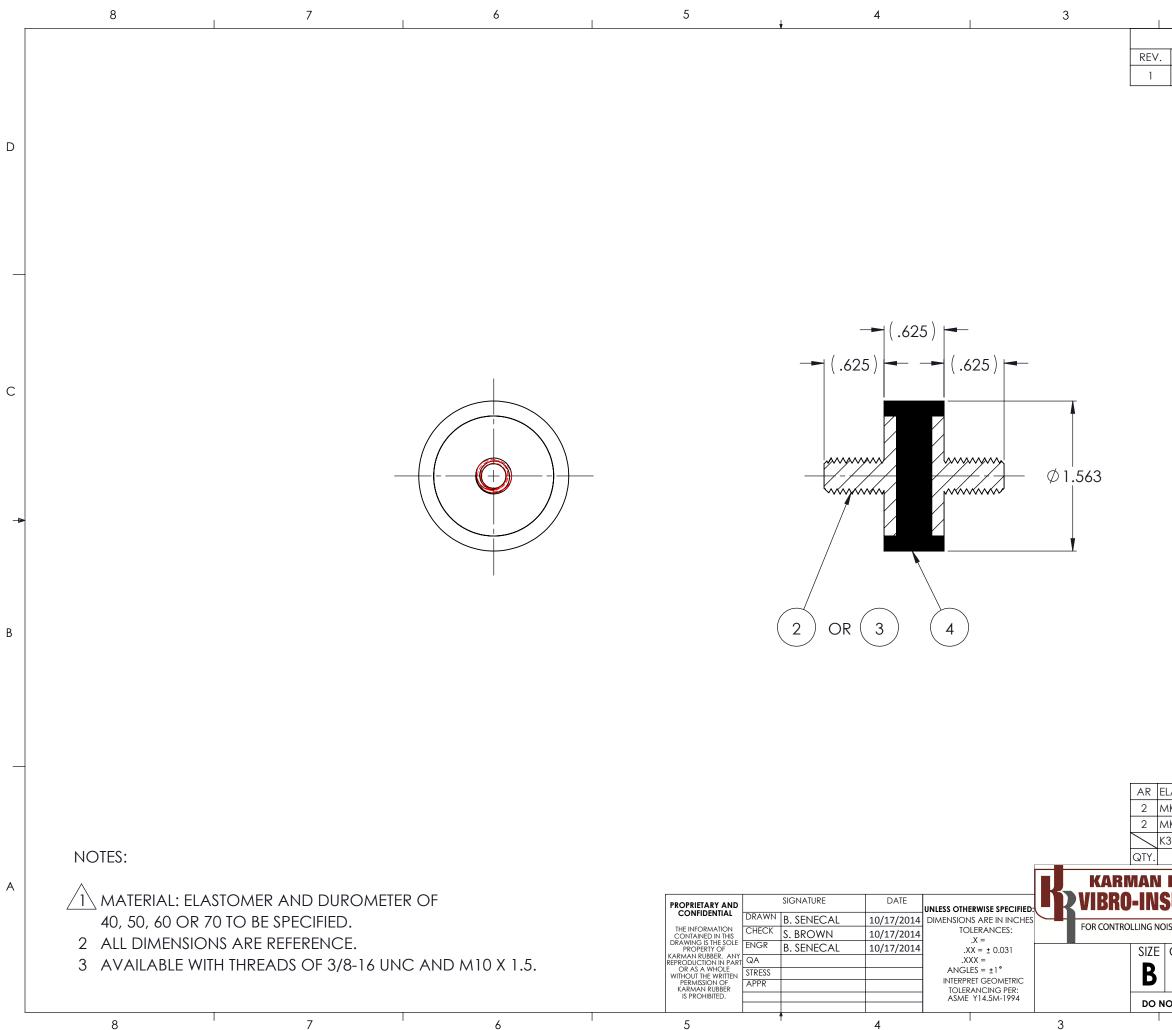

| 2                                                                                                | 2                 |            | 1            |        |
|--------------------------------------------------------------------------------------------------|-------------------|------------|--------------|--------|
| REVISIONS                                                                                        |                   |            |              | 7      |
| /. DES                                                                                           | SCRIPTION         | DATE       | APPROVED     |        |
| INITIAL RELE                                                                                     | ASE OF DRAWING    | 10/17/2014 | BS           |        |
|                                                                                                  |                   |            |              | D      |
|                                                                                                  |                   |            |              | С      |
|                                                                                                  |                   |            |              | ■<br>B |
|                                                                                                  |                   |            |              | _      |
| ELASTOMER                                                                                        | K372-4            |            | 4            | -      |
| MK370-M10                                                                                        | MK370-M10         |            | 3            | ]      |
| MK370-BB                                                                                         | MK370-BB          |            | 2            | 4      |
| K372<br>DESCRIPTION                                                                              | K372<br>PART NUMB |            | OR NOTES     | 4      |
|                                                                                                  |                   |            |              | 1      |
| ISULATORS<br>ISULATORS<br>NOISE, SHOCK & VIBRATION<br>NOISE, SHOCK & VIBRATION<br>WWW.KARMAN.COM |                   |            |              | A      |
|                                                                                                  |                   |            |              | -      |
| CAGE CODE                                                                                        | DWG. NO.          | 372        | REV          |        |
|                                                                                                  |                   |            |              | -      |
| NOT SCALE DRAWING                                                                                | SCALE: 1:1 W      | EIGHT: N/A | Sheet 1 of 1 |        |
| 2                                                                                                | I                 |            | 1            |        |